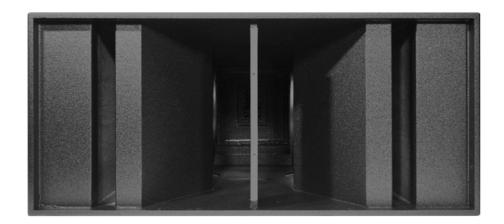

# **SUB821**

**DUAL 21" MONSTER SUBWOOFER** 

## **SUB821**

**DUAL 21" MONSTER SUBWOOFER** 

### **KEY FEATURES**

- High-output, high-impact dual 21" Monster subwoofer
- 141 dB maximum sound pressure level
- Power handling: 2500 W + 2500W RMS
- Response down to 35 Hz
- Super-high-output woofers for low distortion at extremely high SPLs
- High quality plywood with wear resistant and waterproof polyurea paint
- Protective metal grille, polyester fabric coated
- Extra textured anti-scratch paint finish.

### TECHNICAL SPECIFICATION

Horn Loaded Bass Reflex Dual 21" Desian Subwoofer 2x21" (548mm)/6" Voice Coil LF Components 2500W+2500W Power (RMS) 10000W+10000W **Max Power** 109dB Sensitivity

*Impedance* 8 ohms + 8 ohms Max SPL 141dB 35Hz-200Hz Frequency Response