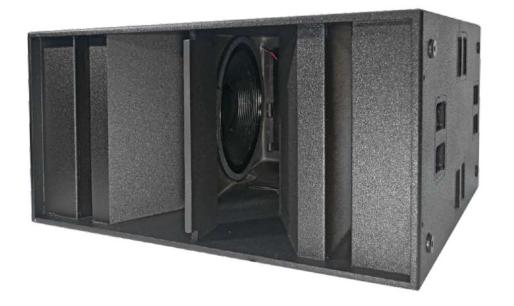

# **SUB821**

**DUAL 21" MONSTER SUBWOOFER** 

## **SUB821**

**DUAL 21" MONSTER SUBWOOFER** 

### **KEY FEATURES**

- High-output, high-impact dual 21" Monster subwoofer
- 141 dB maximum sound pressure level
- Power handling: 2500 W + 2500W RMS
- Response down to 35 Hz
- Super-high-output woofers for low distortion at extremely high SPLs
- High quality plywood with wear resistant and waterproof polyurea paint
- Protective metal grille, polyester fabric coated
- Extra textured anti-scratch paint finish.

### TECHNICAL SPECIFICATION

Horn Loaded Bass Reflex Dual 21" Desian Subwoofer 2x21" (548mm)/6" Voice Coil LF Components 2500W+2500W Power (RMS) 10000W+10000W **Max Power** 109dB Sensitivity

*Impedance* 8 ohms + 8 ohms Max SPL 141dB 35Hz-200Hz Frequency Response