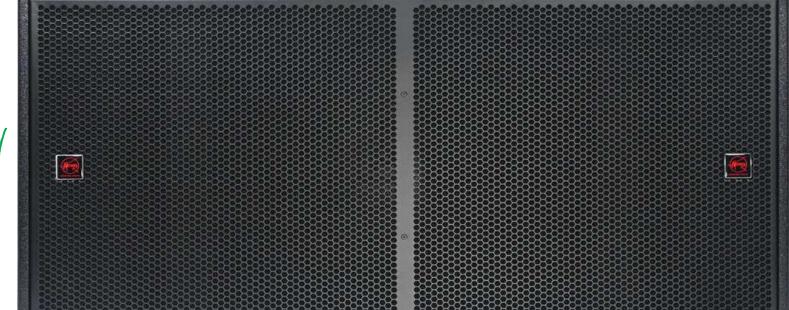

# **SUB821**

**DUAL 21" MONSTER SUBWOOFER** 

## **SUB821**

**DUAL 21" MONSTER SUBWOOFER** 

### **KEY FEATURES**

- High-output, high-impact dual 21" Monster subwoofer
- 141 dB maximum sound pressure level
- Power handling: 2500 W + 2500W RMS
- Response down to 35 Hz
- Super-high-output woofers for low distortion at extremely high SPLs
- High quality plywood with wear resistant and waterproof polyurea paint
- Protective metal grille, polyester fabric coated
- Extra textured anti-scratch paint finish.